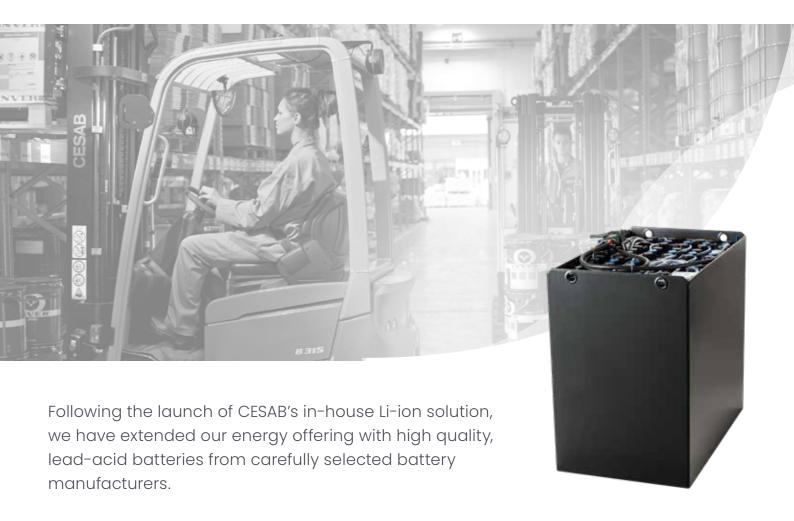

## Premium factory fitted CESAB batteries.

CESAB extends its energy solutions offering with low maintenance lead-acid batteries. These are factory fitted, so that your CESAB electric counterbalanced truck is ready to roll from day one.

This single source energy solution means a perfectly tuned and 100% operational forklift truck, direct from CESAB's production line.

## **CESAB's factory fitted batteries provide:**

- Single source, more economic energy
- An extended 36-month full warranty
- An electrolyte level sensor for constant status information
- An autofill system for easier maintenance
- Low maintenance cells for less water consumption
- A sturdy, streamlined container for better durability